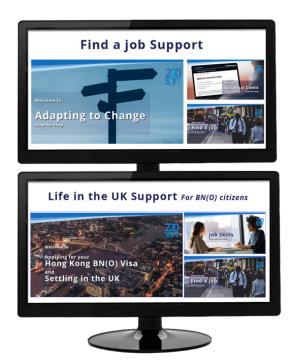

### Find a Job Support

Find a Job Support is designed to help anyone who needs find new employment. It is a collection of three guides pulled together to support anyone who is looking for employment.

The Find a Job Support collection contains:

Adapting to change

A specially adapted version of **Job Skills – Find** and **Succeed** with a completely new, extra section: **Adapting to Change**.

- Universal Credit Step-by-step
- Find a job Step-by-step

Demo at findajob.support/phoenix \*

\* You will need a code to login to the demos. Please contact info@220soft.co.uk

### **BN(O) Support**

Life in the UK Support for BN(O) citizens is a collection of three guides pulled together to support BN(O) citizens from Hong Kong to apply for their visa and settle in their new home. The guides will also prepare them for British life, including looking for employment.

• Applying for your Hong Kong BN(O) Visa and Settling in the UK

A specially adapted version of the Life in the UK – The British way of Life with a new section added to help with Applying for a BN(O) visa.

Other changes to adapt the guide for BN(O) citizens have also been made.

- Job Skills Find and Succeed
- Find a job- Step-by-step

Demo at bno.lifeintheuk.support/phoenix \*

\* You will need a code to login to the demos. Please contact info@220soft.co.uk