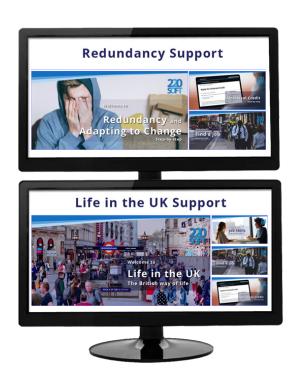

## **Redundancy Support**

Redundancy Support is designed to help anyone who needs to adapt to the changes caused by redundancy. It is a collection of three guides pulled together to support anyone looking for employment.

The Redundancy Support Collection contains:

• Redundancy and adapting to change

A specially adapted version of **Job Skills** – Find and Succeed with a completely new, extra section: **Redundancy Support**.

- Universal Credit Step-by-step
- Find a job Step-by-step

Demo at redundancy.support/phoenix \*

\* You will need a code to login to the demos. Please contact info@220soft.co.uk

## Life in the UK Support

Life in the UK Support is a collection of four guides pulled together to support new arrivals in the United Kingdom as they settle in their new home. The guides will also prepare them for British life, including looking for employment.

The Life in the UK Support contains:

- Life in the UK The British way of Life
- Job Skills Find and Succeed
- Find a job Step by Step
- Universal Credit Step by Step

Demo at lifeintheuk.support/phoenix \*